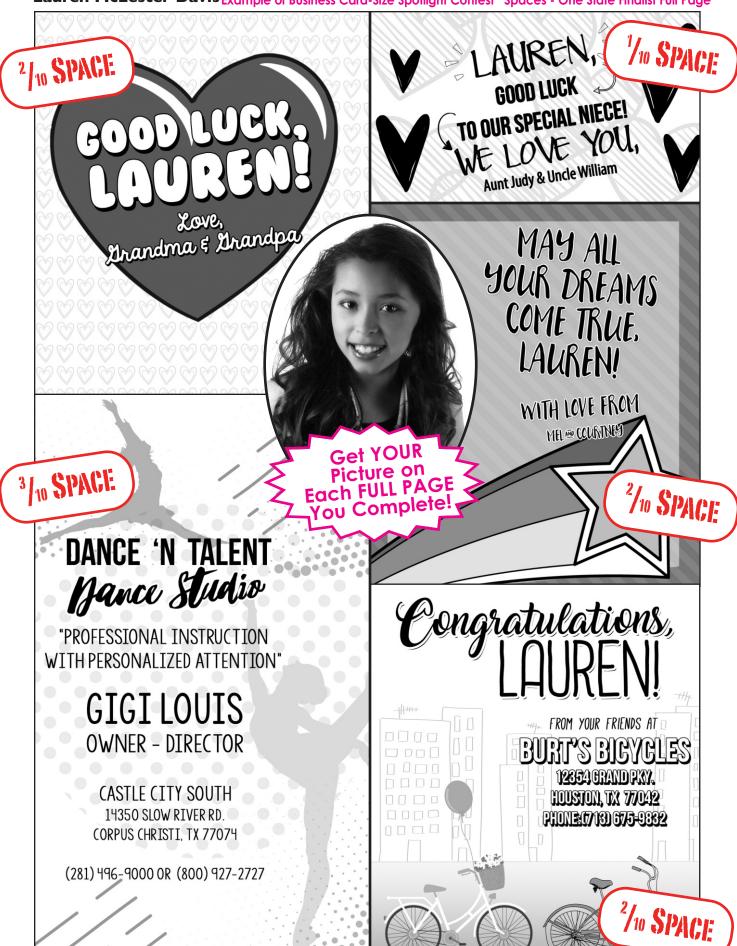

## SAMPLE SPOTLIGHT CONTEST SIZES & PRICES

| 1/10 Page "Business Card" (1 space) | \$75  |
|-------------------------------------|-------|
| 2/10 Page (2 spaces)                | \$150 |
| 3/10 Page (3 spaces)                | \$225 |
| 1/2 Page (5 spaces)                 | \$375 |
| 6/10 Page (6 spaces)                | \$450 |
| 8/10 Page (8 spaces)                | \$600 |
| Full Page (10 spaces)               | \$750 |

## ADD A PERSONAL TOUCH TO YOUR STATE YEARBOOK!

Just like for a school yearbook, ask family members and friends to write greetings that can be printed around your photo on your Spotlight Contest™ page! Ask them to contribute what they can (\$10, \$25, \$50, etc.) to help you fill a full Spotlight Contest™ page. **One full page is** \$750 total.

Start with a blank, white piece of paper. Draw out a circle, oval, square, or rectangle where your state finalist photo will go. When friends and family write their greetings on your paper, please have them use a black or dark ink pen.