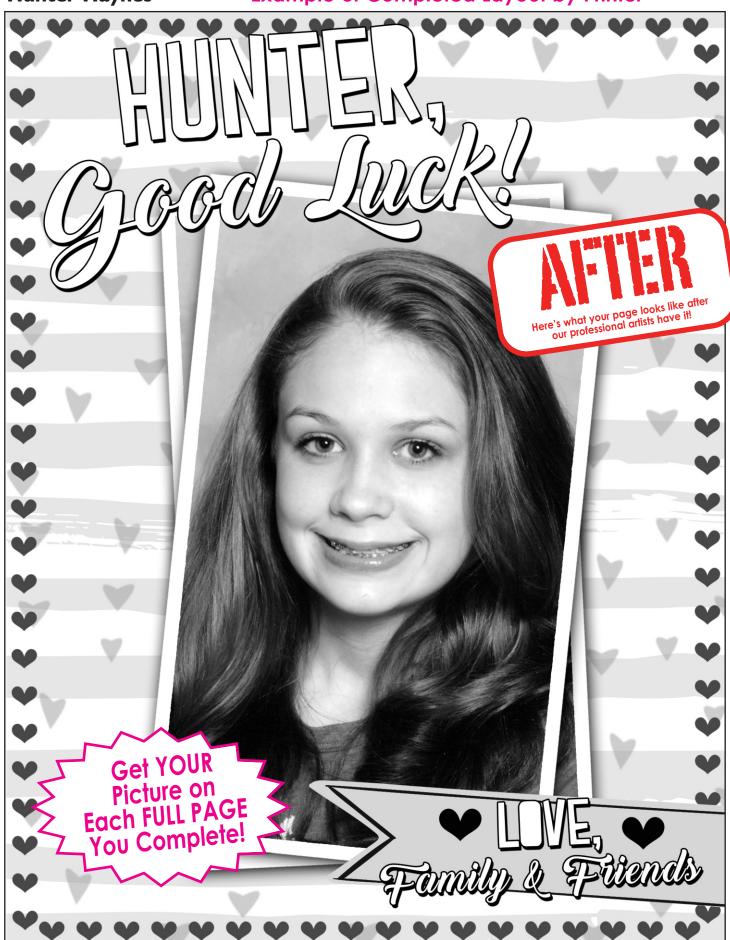

## Where will the Spotlight Contest™ pages appear in the State Yearbook?

Spotlight Contest<sup>™</sup> pages will appear in the second half of the Yearbook. Your name will be at the top of each **full** page of Spotlight Contest<sup>™</sup> spaces that you send in, and you may put a photo of your choice on each **full** page. You may select a different photo for each full Spotlight Contest<sup>™</sup> page or use the same photo for all of your Spotlight Contest<sup>™</sup> pages.

## YOU CAN HAVE ONE PHOTO OF YOUR CHOICE

### ON EACH FULL SPOTLIGHT CONTEST\* PAGE!

Every year we hear our State Finalists and their parents say how sorry they were that they didn't take the time to get family, friends, and local supporters to send their congratulations in the form of a Spotlight Contest™ space. Take this opportunity to get your photo on as many pages in the State Yearbook as possible! **You'll be happy you did!** 

### Spotlight Contest<sup>™</sup> Photos:

One photo of the state finalist may be included free of charge on each full page of spaces completed. The photo must be sent with your Layout Sheet. For multiple pages, you may want to send photos of yourself in different settings and poses so each page will look unique. Your name and address must be on the back of

each photo. Only ONE photo per FULL Spotlight Contest<sup>®</sup> PAGE will appear in the Yearbook.