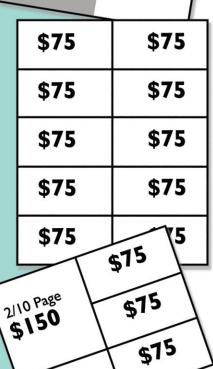

## SAMPLE SPOTLIGHT CONTEST SIZES & PRICES

| 1/10 Page "Business Card" (1 space) | \$75  |
|-------------------------------------|-------|
| 2/10 Page (2 spaces)                | \$150 |
| 3/10 Page (3 spaces)                | \$225 |
| 1/2 Page (5 spaces)                 | \$375 |
| 6/10 Page (6 spaces)                | \$450 |
| 8/10 Page (8 spaces)                | \$600 |
| Full Page (10 spaces)               | \$750 |